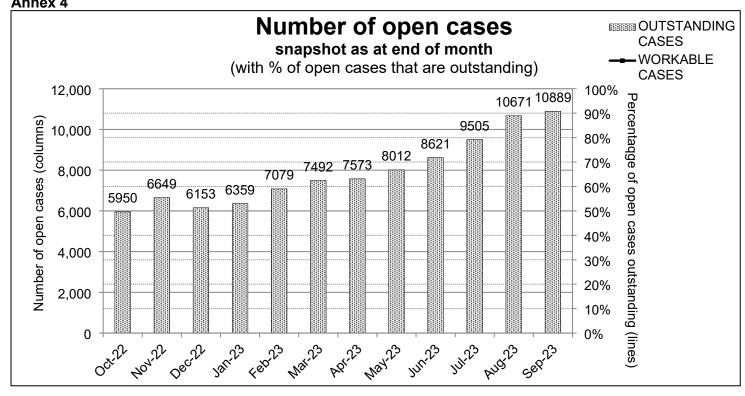

<br>Member - 10/15 days       |                          | 73.08%<br>82.35%         | 45.45%<br>87.98%         | 54.29%<br>93.10%         |                                 |
| Divorce                                  | Employer - 15 days<br>Quote - 45 days          |                          | 86.96%<br>96.88%         | 81.95%<br>90.91%         | 69.23%<br>76.92%         |                                 |
| Starters                                 | Actual - 15 days<br>40 days                    | 50.00%                   | 100.00%<br>100.00%       | 50.00%<br>98.71%         | 0.00%<br>99.57%          |                                 |

| RAG key |               |
|---------|---------------|
| Red     | Less than 75% |
| Amber   | 75 - 89%      |
| Green   | 90 - 100%     |

## Annex 4